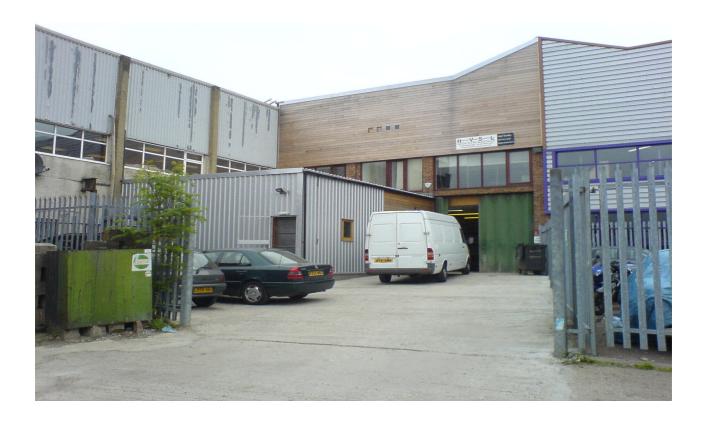

## LOCATION:

The premises are situated in First Way, immediately behind Wembley Stadium, on the industrial estate. There is access to the North Circular Road (A406) from the estate and Wembley Park Underground Station (Jubilee & Metropolitan Lines) is approximately ½ mile.

## **DESCRIPTION**:

The premises comprise a refurbished single storey brick and blockwork built warehouse / factory unit of steel frame construction, having a pitched roof incorporating translucent roof panels. A mezzanine floor has been constructed within the unit to provide additional storage and production facilities. The premises have a height to the underside of the steel trusses of approximately 21' and approximately 11' 6" to the underside of the mezzanine floor. There is strip lighting and a burglar alarm system.